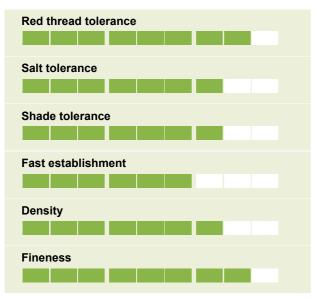

STRI Rating 7.6

The highest shoot density of any strong CRF and

top-rated for visual merit

STRI Rating 6.2

• 10% Quatro [Sheeps Fescue]

Exceptional salt and drought tolerance, stand out

disease resistance and natural year-round colour.